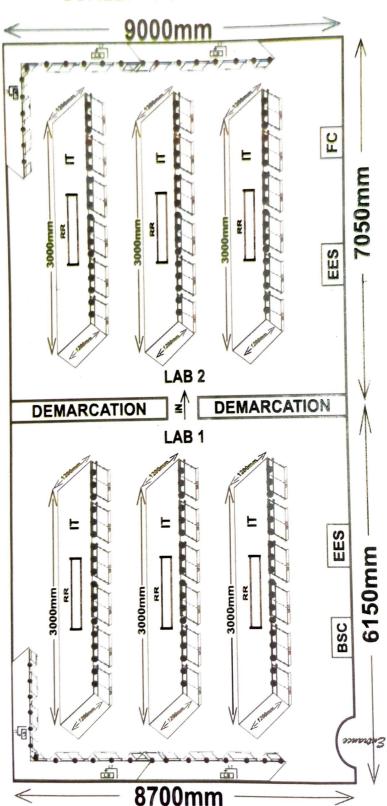

|   |     |                                                                                                                                                                                                                                                                                                                                                                                                                                                                                                                                                                                                                                                                                                                                                                                                                                                                                                                                                                                                                                                                                                                                                                                                                                                                                                                                                                                                                                                                                                                                                                                                                                                                                                                                                                                                                                                                                                                                                                                                                                                                                                                                |           | The second disposal | ,                      |
|---|-----|--------------------------------------------------------------------------------------------------------------------------------------------------------------------------------------------------------------------------------------------------------------------------------------------------------------------------------------------------------------------------------------------------------------------------------------------------------------------------------------------------------------------------------------------------------------------------------------------------------------------------------------------------------------------------------------------------------------------------------------------------------------------------------------------------------------------------------------------------------------------------------------------------------------------------------------------------------------------------------------------------------------------------------------------------------------------------------------------------------------------------------------------------------------------------------------------------------------------------------------------------------------------------------------------------------------------------------------------------------------------------------------------------------------------------------------------------------------------------------------------------------------------------------------------------------------------------------------------------------------------------------------------------------------------------------------------------------------------------------------------------------------------------------------------------------------------------------------------------------------------------------------------------------------------------------------------------------------------------------------------------------------------------------------------------------------------------------------------------------------------------------|-----------|---------------------|------------------------|
|   |     | AND O CAY DOO                                                                                                                                                                                                                                                                                                                                                                                                                                                                                                                                                                                                                                                                                                                                                                                                                                                                                                                                                                                                                                                                                                                                                                                                                                                                                                                                                                                                                                                                                                                                                                                                                                                                                                                                                                                                                                                                                                                                                                                                                                                                                                                  |           |                     |                        |
|   |     | CARCH LAB 2 (ALPHA MODEL)                                                                                                                                                                                                                                                                                                                                                                                                                                                                                                                                                                                                                                                                                                                                                                                                                                                                                                                                                                                                                                                                                                                                                                                                                                                                                                                                                                                                                                                                                                                                                                                                                                                                                                                                                                                                                                                                                                                                                                                                                                                                                                      |           |                     |                        |
|   |     | SES CRIPTION  SES CRIPTION  ALL STORY 1300 M |           |                     | AMOUNT (N)             |
|   |     | Island Table: 3000 x 1300 x 900 mm high and consisting of:                                                                                                                                                                                                                                                                                                                                                                                                                                                                                                                                                                                                                                                                                                                                                                                                                                                                                                                                                                                                                                                                                                                                                                                                                                                                                                                                                                                                                                                                                                                                                                                                                                                                                                                                                                                                                                                                                                                                                                                                                                                                     | 17.4000   | U/PRICE             | AMOUNT (N)             |
|   |     | Cantelever                                                                                                                                                                                                                                                                                                                                                                                                                                                                                                                                                                                                                                                                                                                                                                                                                                                                                                                                                                                                                                                                                                                                                                                                                                                                                                                                                                                                                                                                                                                                                                                                                                                                                                                                                                                                                                                                                                                                                                                                                                                                                                                     | LT-1300   | 646,303.94          | 1,938,911.83           |
|   |     | * 4 Nos. Cupboard Units C2                                                                                                                                                                                                                                                                                                                                                                                                                                                                                                                                                                                                                                                                                                                                                                                                                                                                                                                                                                                                                                                                                                                                                                                                                                                                                                                                                                                                                                                                                                                                                                                                                                                                                                                                                                                                                                                                                                                                                                                                                                                                                                     | 62.444    |                     |                        |
|   |     | * 2 Nos. Drawer Unit D-4/1000                                                                                                                                                                                                                                                                                                                                                                                                                                                                                                                                                                                                                                                                                                                                                                                                                                                                                                                                                                                                                                                                                                                                                                                                                                                                                                                                                                                                                                                                                                                                                                                                                                                                                                                                                                                                                                                                                                                                                                                                                                                                                                  | C2-1000   |                     |                        |
|   |     | * 1 No. Work Top - BLACK                                                                                                                                                                                                                                                                                                                                                                                                                                                                                                                                                                                                                                                                                                                                                                                                                                                                                                                                                                                                                                                                                                                                                                                                                                                                                                                                                                                                                                                                                                                                                                                                                                                                                                                                                                                                                                                                                                                                                                                                                                                                                                       | 2D4-1000  |                     |                        |
|   |     | * 1 Nos Reagent Racks Continous, 1200mm high with Partition                                                                                                                                                                                                                                                                                                                                                                                                                                                                                                                                                                                                                                                                                                                                                                                                                                                                                                                                                                                                                                                                                                                                                                                                                                                                                                                                                                                                                                                                                                                                                                                                                                                                                                                                                                                                                                                                                                                                                                                                                                                                    | TRESLAB   |                     |                        |
|   |     | * 4 No. 13-Amp - C (Twin Electrical Outlet )                                                                                                                                                                                                                                                                                                                                                                                                                                                                                                                                                                                                                                                                                                                                                                                                                                                                                                                                                                                                                                                                                                                                                                                                                                                                                                                                                                                                                                                                                                                                                                                                                                                                                                                                                                                                                                                                                                                                                                                                                                                                                   | RC-0030   |                     |                        |
|   |     | oduet)                                                                                                                                                                                                                                                                                                                                                                                                                                                                                                                                                                                                                                                                                                                                                                                                                                                                                                                                                                                                                                                                                                                                                                                                                                                                                                                                                                                                                                                                                                                                                                                                                                                                                                                                                                                                                                                                                                                                                                                                                                                                                                                         | TE-0030   |                     |                        |
| 2 | 1   | L-Shaped Wall Table :                                                                                                                                                                                                                                                                                                                                                                                                                                                                                                                                                                                                                                                                                                                                                                                                                                                                                                                                                                                                                                                                                                                                                                                                                                                                                                                                                                                                                                                                                                                                                                                                                                                                                                                                                                                                                                                                                                                                                                                                                                                                                                          | 17.0050   | 1,254,880.65        | 1,254,880.65           |
| ~ |     | Cantelever                                                                                                                                                                                                                                                                                                                                                                                                                                                                                                                                                                                                                                                                                                                                                                                                                                                                                                                                                                                                                                                                                                                                                                                                                                                                                                                                                                                                                                                                                                                                                                                                                                                                                                                                                                                                                                                                                                                                                                                                                                                                                                                     | LT-0650   | 1,254,000.00        | 2,23 .,333             |
|   |     | Measuring 12950 x 650 x 900 mm high and consisting of:                                                                                                                                                                                                                                                                                                                                                                                                                                                                                                                                                                                                                                                                                                                                                                                                                                                                                                                                                                                                                                                                                                                                                                                                                                                                                                                                                                                                                                                                                                                                                                                                                                                                                                                                                                                                                                                                                                                                                                                                                                                                         |           |                     |                        |
|   |     | * 7 Nos. Cupboard Units C2                                                                                                                                                                                                                                                                                                                                                                                                                                                                                                                                                                                                                                                                                                                                                                                                                                                                                                                                                                                                                                                                                                                                                                                                                                                                                                                                                                                                                                                                                                                                                                                                                                                                                                                                                                                                                                                                                                                                                                                                                                                                                                     | C2D2-1000 |                     |                        |
|   |     | * 1 Nos. Corner Cupboard Units CC1 - GREY                                                                                                                                                                                                                                                                                                                                                                                                                                                                                                                                                                                                                                                                                                                                                                                                                                                                                                                                                                                                                                                                                                                                                                                                                                                                                                                                                                                                                                                                                                                                                                                                                                                                                                                                                                                                                                                                                                                                                                                                                                                                                      | COC-001   |                     |                        |
|   |     | * 5 Nos. Knee Space Panels - KSP                                                                                                                                                                                                                                                                                                                                                                                                                                                                                                                                                                                                                                                                                                                                                                                                                                                                                                                                                                                                                                                                                                                                                                                                                                                                                                                                                                                                                                                                                                                                                                                                                                                                                                                                                                                                                                                                                                                                                                                                                                                                                               | K2-0822   |                     |                        |
|   |     | * 1 No. Work Top, - BLACK                                                                                                                                                                                                                                                                                                                                                                                                                                                                                                                                                                                                                                                                                                                                                                                                                                                                                                                                                                                                                                                                                                                                                                                                                                                                                                                                                                                                                                                                                                                                                                                                                                                                                                                                                                                                                                                                                                                                                                                                                                                                                                      | TRESLAB20 |                     |                        |
|   |     | * 2 Nos. Laboratory Sink,Pp Black with Bottle Trap                                                                                                                                                                                                                                                                                                                                                                                                                                                                                                                                                                                                                                                                                                                                                                                                                                                                                                                                                                                                                                                                                                                                                                                                                                                                                                                                                                                                                                                                                                                                                                                                                                                                                                                                                                                                                                                                                                                                                                                                                                                                             | SP-0040   |                     |                        |
|   |     | * 2 Nos. 2 -Way Water Tap, Swanneck                                                                                                                                                                                                                                                                                                                                                                                                                                                                                                                                                                                                                                                                                                                                                                                                                                                                                                                                                                                                                                                                                                                                                                                                                                                                                                                                                                                                                                                                                                                                                                                                                                                                                                                                                                                                                                                                                                                                                                                                                                                                                            | SP-0010   |                     |                        |
|   |     | * 5 No. 13-Amp - W (Twin Electrical Outlet )                                                                                                                                                                                                                                                                                                                                                                                                                                                                                                                                                                                                                                                                                                                                                                                                                                                                                                                                                                                                                                                                                                                                                                                                                                                                                                                                                                                                                                                                                                                                                                                                                                                                                                                                                                                                                                                                                                                                                                                                                                                                                   | TE-0020   |                     |                        |
| _ | 20  |                                                                                                                                                                                                                                                                                                                                                                                                                                                                                                                                                                                                                                                                                                                                                                                                                                                                                                                                                                                                                                                                                                                                                                                                                                                                                                                                                                                                                                                                                                                                                                                                                                                                                                                                                                                                                                                                                                                                                                                                                                                                                                                                |           | 46 054 50           | 937,090.00             |
| 3 | 20  | Swivel Lab Stool                                                                                                                                                                                                                                                                                                                                                                                                                                                                                                                                                                                                                                                                                                                                                                                                                                                                                                                                                                                                                                                                                                                                                                                                                                                                                                                                                                                                                                                                                                                                                                                                                                                                                                                                                                                                                                                                                                                                                                                                                                                                                                               | FNLLP     | 46,854.50           | 337,030.00             |
|   |     | OPTION                                                                                                                                                                                                                                                                                                                                                                                                                                                                                                                                                                                                                                                                                                                                                                                                                                                                                                                                                                                                                                                                                                                                                                                                                                                                                                                                                                                                                                                                                                                                                                                                                                                                                                                                                                                                                                                                                                                                                                                                                                                                                                                         |           | 0.422.01            | EACH                   |
|   | 1   | Laboratory Stools                                                                                                                                                                                                                                                                                                                                                                                                                                                                                                                                                                                                                                                                                                                                                                                                                                                                                                                                                                                                                                                                                                                                                                                                                                                                                                                                                                                                                                                                                                                                                                                                                                                                                                                                                                                                                                                                                                                                                                                                                                                                                                              | ST-0020   | 8,433.81            | EACH                   |
| 4 | 3   | Peg Boards - 20 Pegs                                                                                                                                                                                                                                                                                                                                                                                                                                                                                                                                                                                                                                                                                                                                                                                                                                                                                                                                                                                                                                                                                                                                                                                                                                                                                                                                                                                                                                                                                                                                                                                                                                                                                                                                                                                                                                                                                                                                                                                                                                                                                                           | PB-0010   | 26,004.25           | 78,012.74              |
| 1 | ,   | reg boards - 20 regs                                                                                                                                                                                                                                                                                                                                                                                                                                                                                                                                                                                                                                                                                                                                                                                                                                                                                                                                                                                                                                                                                                                                                                                                                                                                                                                                                                                                                                                                                                                                                                                                                                                                                                                                                                                                                                                                                                                                                                                                                                                                                                           | FB-0010   | 20,00               |                        |
| 5 | 1   | Display Cupboard ( OPEN ) ,1200 x 300 x 600 mm ( WD )                                                                                                                                                                                                                                                                                                                                                                                                                                                                                                                                                                                                                                                                                                                                                                                                                                                                                                                                                                                                                                                                                                                                                                                                                                                                                                                                                                                                                                                                                                                                                                                                                                                                                                                                                                                                                                                                                                                                                                                                                                                                          | CB-0010   | 19,678.89           | 19,678.89              |
|   | •   | <u> </u>                                                                                                                                                                                                                                                                                                                                                                                                                                                                                                                                                                                                                                                                                                                                                                                                                                                                                                                                                                                                                                                                                                                                                                                                                                                                                                                                                                                                                                                                                                                                                                                                                                                                                                                                                                                                                                                                                                                                                                                                                                                                                                                       | 65 5525   | 22,22               | ,                      |
| 6 | 1   | Storage Cupboards Closed: 1000 x 300 x 2100 mm high                                                                                                                                                                                                                                                                                                                                                                                                                                                                                                                                                                                                                                                                                                                                                                                                                                                                                                                                                                                                                                                                                                                                                                                                                                                                                                                                                                                                                                                                                                                                                                                                                                                                                                                                                                                                                                                                                                                                                                                                                                                                            | SC-0030   | 92,996.81           | 92,996.81              |
|   |     | -                                                                                                                                                                                                                                                                                                                                                                                                                                                                                                                                                                                                                                                                                                                                                                                                                                                                                                                                                                                                                                                                                                                                                                                                                                                                                                                                                                                                                                                                                                                                                                                                                                                                                                                                                                                                                                                                                                                                                                                                                                                                                                                              |           |                     |                        |
| 7 | 1   | Installation of Complete Safety Shower and eye wash on Tiled floor                                                                                                                                                                                                                                                                                                                                                                                                                                                                                                                                                                                                                                                                                                                                                                                                                                                                                                                                                                                                                                                                                                                                                                                                                                                                                                                                                                                                                                                                                                                                                                                                                                                                                                                                                                                                                                                                                                                                                                                                                                                             | FNLLP     | 491,570.64          | 491,570.64             |
|   |     | with water drain, measuring: 1200 x 900 with skirting                                                                                                                                                                                                                                                                                                                                                                                                                                                                                                                                                                                                                                                                                                                                                                                                                                                                                                                                                                                                                                                                                                                                                                                                                                                                                                                                                                                                                                                                                                                                                                                                                                                                                                                                                                                                                                                                                                                                                                                                                                                                          |           |                     |                        |
|   |     |                                                                                                                                                                                                                                                                                                                                                                                                                                                                                                                                                                                                                                                                                                                                                                                                                                                                                                                                                                                                                                                                                                                                                                                                                                                                                                                                                                                                                                                                                                                                                                                                                                                                                                                                                                                                                                                                                                                                                                                                                                                                                                                                |           |                     |                        |
| 8 | - 1 | Strong Acid & Alkali Base Cabinet, Single Door - 45L, 12 Gallons                                                                                                                                                                                                                                                                                                                                                                                                                                                                                                                                                                                                                                                                                                                                                                                                                                                                                                                                                                                                                                                                                                                                                                                                                                                                                                                                                                                                                                                                                                                                                                                                                                                                                                                                                                                                                                                                                                                                                                                                                                                               | BKSC-12P  | 361,449.0           | 361, <del>44</del> 9.0 |
|   |     | * Padlock design  * Adjustable shelves                                                                                                                                                                                                                                                                                                                                                                                                                                                                                                                                                                                                                                                                                                                                                                                                                                                                                                                                                                                                                                                                                                                                                                                                                                                                                                                                                                                                                                                                                                                                                                                                                                                                                                                                                                                                                                                                                                                                                                                                                                                                                         |           |                     |                        |
|   |     | * Anti corrosive materials for strong acids and alkali                                                                                                                                                                                                                                                                                                                                                                                                                                                                                                                                                                                                                                                                                                                                                                                                                                                                                                                                                                                                                                                                                                                                                                                                                                                                                                                                                                                                                                                                                                                                                                                                                                                                                                                                                                                                                                                                                                                                                                                                                                                                         |           |                     |                        |
|   |     | * Measuring 650 x 520 x 1075mm high - ext                                                                                                                                                                                                                                                                                                                                                                                                                                                                                                                                                                                                                                                                                                                                                                                                                                                                                                                                                                                                                                                                                                                                                                                                                                                                                                                                                                                                                                                                                                                                                                                                                                                                                                                                                                                                                                                                                                                                                                                                                                                                                      |           |                     |                        |
|   |     | OPTION                                                                                                                                                                                                                                                                                                                                                                                                                                                                                                                                                                                                                                                                                                                                                                                                                                                                                                                                                                                                                                                                                                                                                                                                                                                                                                                                                                                                                                                                                                                                                                                                                                                                                                                                                                                                                                                                                                                                                                                                                                                                                                                         |           |                     |                        |
|   | 1   | Strong Acid & Alkali Base Cabinet, Double Door - 105L, 28 Gallons                                                                                                                                                                                                                                                                                                                                                                                                                                                                                                                                                                                                                                                                                                                                                                                                                                                                                                                                                                                                                                                                                                                                                                                                                                                                                                                                                                                                                                                                                                                                                                                                                                                                                                                                                                                                                                                                                                                                                                                                                                                              | BKSC-28P  | 570,286.2           | EACH                   |
|   |     | * Padlock design                                                                                                                                                                                                                                                                                                                                                                                                                                                                                                                                                                                                                                                                                                                                                                                                                                                                                                                                                                                                                                                                                                                                                                                                                                                                                                                                                                                                                                                                                                                                                                                                                                                                                                                                                                                                                                                                                                                                                                                                                                                                                                               | _         |                     | 100 10 mm 1            |
|   |     | * Adjustable shelves                                                                                                                                                                                                                                                                                                                                                                                                                                                                                                                                                                                                                                                                                                                                                                                                                                                                                                                                                                                                                                                                                                                                                                                                                                                                                                                                                                                                                                                                                                                                                                                                                                                                                                                                                                                                                                                                                                                                                                                                                                                                                                           |           |                     |                        |
|   |     | * Anti corrosive materials for strong acids and alkali                                                                                                                                                                                                                                                                                                                                                                                                                                                                                                                                                                                                                                                                                                                                                                                                                                                                                                                                                                                                                                                                                                                                                                                                                                                                                                                                                                                                                                                                                                                                                                                                                                                                                                                                                                                                                                                                                                                                                                                                                                                                         |           |                     |                        |
|   |     | * Measuring 1020 x 600 x 1400mm high - ext                                                                                                                                                                                                                                                                                                                                                                                                                                                                                                                                                                                                                                                                                                                                                                                                                                                                                                                                                                                                                                                                                                                                                                                                                                                                                                                                                                                                                                                                                                                                                                                                                                                                                                                                                                                                                                                                                                                                                                                                                                                                                     |           |                     |                        |
|   |     |                                                                                                                                                                                                                                                                                                                                                                                                                                                                                                                                                                                                                                                                                                                                                                                                                                                                                                                                                                                                                                                                                                                                                                                                                                                                                                                                                                                                                                                                                                                                                                                                                                                                                                                                                                                                                                                                                                                                                                                                                                                                                                                                |           |                     |                        |

Front Window: Motorized.Two-layer laminated toughened galss  $\geq$ 5mm. Anti UV

HEPA filter: Two, 99.999% efficiency at 0.3um, filter life indicator

 $08079792426,\, 07031995868$ 

www.finlabnigeria.com

sales@finlabnigeria.com